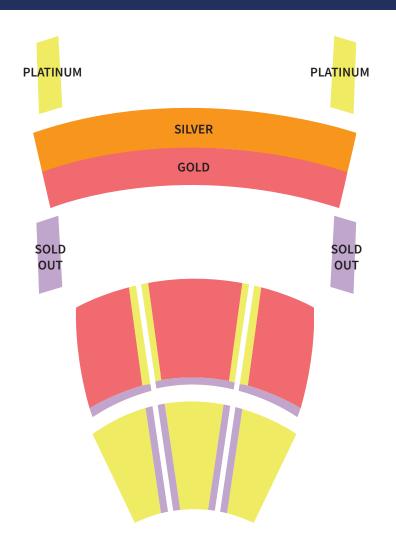

# 2022-2023 SEASON

All Concerts Held at SAFE Credit Union Performing Arts Center

> 2022-2023 SUBSCRIPTION PRICES

> > DIAMOND \$525

**PLATINUM \$399** 

**GOLD \$343** 

**SILVER \$280** 

Renew Now at